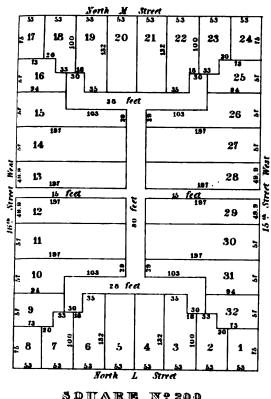

## SQUARE Nº198

# SQUARE Nº 199

Street

so feet

fra

16 " Street

SQUARE Nº 203

SQUARE N:204

|     |   |     | • |   |   |
|-----|---|-----|---|---|---|
|     |   |     |   |   |   |
|     |   |     |   |   |   |
|     |   |     |   |   |   |
|     |   |     |   |   |   |
|     |   |     |   | • |   |
|     |   |     |   |   |   |
|     |   |     |   |   |   |
|     |   | •   |   | • | • |
|     |   |     |   |   |   |
|     |   |     |   |   |   |
| •   |   |     |   |   |   |
| •   |   |     |   |   |   |
| •   |   |     | _ |   |   |
|     |   | •   | • |   |   |
|     |   |     |   |   |   |
|     |   |     |   |   |   |
| •   |   |     |   |   |   |
|     |   |     |   |   |   |
|     |   |     |   |   |   |
|     |   |     |   |   |   |
|     |   |     |   | • |   |
|     |   |     |   |   |   |
| •   |   |     |   |   |   |
|     |   |     |   |   |   |
|     |   |     |   | • |   |
|     |   |     |   |   |   |
|     |   | . • |   |   |   |
|     |   | •   |   |   |   |
|     |   |     |   |   |   |
|     |   |     |   |   |   |
|     | • |     |   | i |   |
|     |   |     |   |   |   |
|     |   | •   | • |   |   |
|     |   |     |   |   |   |
|     |   |     |   |   |   |
|     |   |     |   |   |   |
|     |   |     |   |   |   |
|     |   |     |   |   |   |
| · · |   |     |   |   |   |
|     |   |     |   |   |   |
|     |   |     |   |   |   |
|     | · |     |   |   |   |
| •   |   |     |   |   |   |
|     | • |     |   |   |   |
|     |   |     |   |   |   |
|     |   |     |   |   |   |
| •   |   |     |   |   | I |
|     |   |     |   |   |   |
|     |   |     |   |   |   |
|     |   |     |   |   |   |
|     |   |     |   |   |   |
|     |   | •   |   |   |   |
|     |   | •   |   |   |   |
|     |   |     |   |   |   |
|     |   |     |   |   |   |
| •   |   |     |   |   |   |
|     |   |     |   |   |   |
|     |   |     |   |   |   |
|     |   |     |   |   |   |